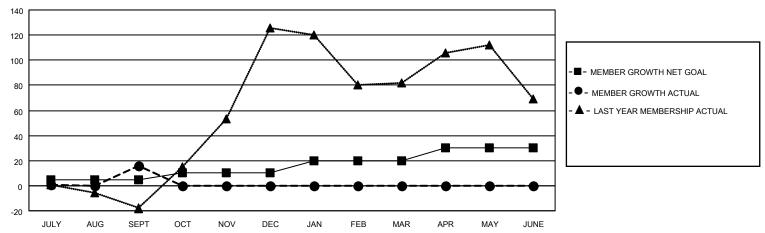

### GOALS AND ACTUAL MEMBERS CUMULATIVE

| DROPPED CLUBS: 0 |    | 11 CLUBS OF 50 ADDED 1 OR<br>MORE NEW MEMBERS | GENDER DISTRIBUTION                 |              |  |
|------------------|----|-----------------------------------------------|-------------------------------------|--------------|--|
|                  |    | WORLE NEW WEWBERG                             | MALE                                | 478 (49.69%) |  |
|                  |    |                                               | FEMALE 484 (50.31%)                 |              |  |
| DROPPED MEMBERS  |    |                                               | NON BINARY                          | 0 (0.00%)    |  |
|                  |    |                                               | PREFER NOT TO ANSWER 0 (0.00%)      |              |  |
| DECEASED         | 2  |                                               |                                     |              |  |
| CLUB CANCELLED 0 |    | CLICK HERE FOR CUMULATIVE                     | TOTAL FAMILY UNIT MEMBERS 343       |              |  |
| OTHER            | 21 | MEMBERSHIP DATA                               |                                     |              |  |
| TOTAL 23         |    |                                               | FAMILY MEMBERS PAYING HALF DUES 195 |              |  |
|                  |    |                                               |                                     |              |  |

## District 412 A

| Clubs                 |               |           |               | Members               |                        |                         |                                                    |
|-----------------------|---------------|-----------|---------------|-----------------------|------------------------|-------------------------|----------------------------------------------------|
| RESULTS FOR 2021-2022 |               |           |               | RESULTS FOR 2021-2022 |                        |                         |                                                    |
| QUARTER               | NEW CLUB GOAL | NEW CLUBS | DROPPED CLUBS | QUARTER MEMB          | BER GROWTH NET<br>GOAL | MEMBER GROWTH<br>ACTUAL | DROPPED<br>MEMBERS ACTUAL<br>(including transfers) |
| JULY/AUG/SEPT         | 1             | 1         | 0             | JULY/AUG/SEPT         | 5                      | 40                      | 23                                                 |
| OCT/NOV/DEC           | 1             | 0         | 0             | OCT/NOV/DEC           | 5                      | 0                       | 0                                                  |
| JAN/FEB/MAR           | 1             | 0         | 0             | JAN/FEB/MAR           | 10                     | 0                       | 0                                                  |
| APR/MAY/JUNE          | 2             | 0         | 0             | APR/MAY/JUNE          | 10                     | 0                       | 0                                                  |