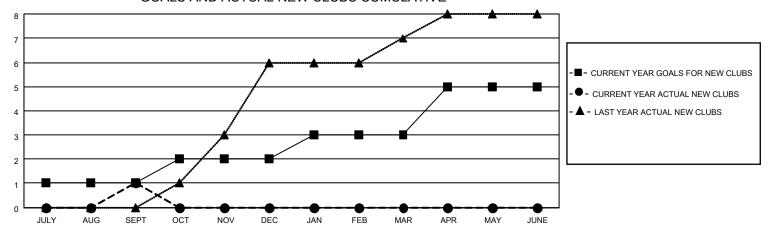

### GOALS AND ACTUAL NEW CLUBS CUMULATIVE

## District 412 A

| Clubs                 |               |           |               | Members               |                        |                         |                                                    |
|-----------------------|---------------|-----------|---------------|-----------------------|------------------------|-------------------------|----------------------------------------------------|
| RESULTS FOR 2021-2022 |               |           |               | RESULTS FOR 2021-2022 |                        |                         |                                                    |
| QUARTER               | NEW CLUB GOAL | NEW CLUBS | DROPPED CLUBS | QUARTER MEMB          | BER GROWTH NET<br>GOAL | MEMBER GROWTH<br>ACTUAL | DROPPED<br>MEMBERS ACTUAL<br>(including transfers) |
| JULY/AUG/SEPT         | 1             | 1         | 0             | JULY/AUG/SEPT         | 5                      | 40                      | 23                                                 |
| OCT/NOV/DEC           | 1             | 0         | 0             | OCT/NOV/DEC           | 5                      | 0                       | 0                                                  |
| JAN/FEB/MAR           | 1             | 0         | 0             | JAN/FEB/MAR           | 10                     | 0                       | 0                                                  |
| APR/MAY/JUNE          | 2             | 0         | 0             | APR/MAY/JUNE          | 10                     | 0                       | 0                                                  |